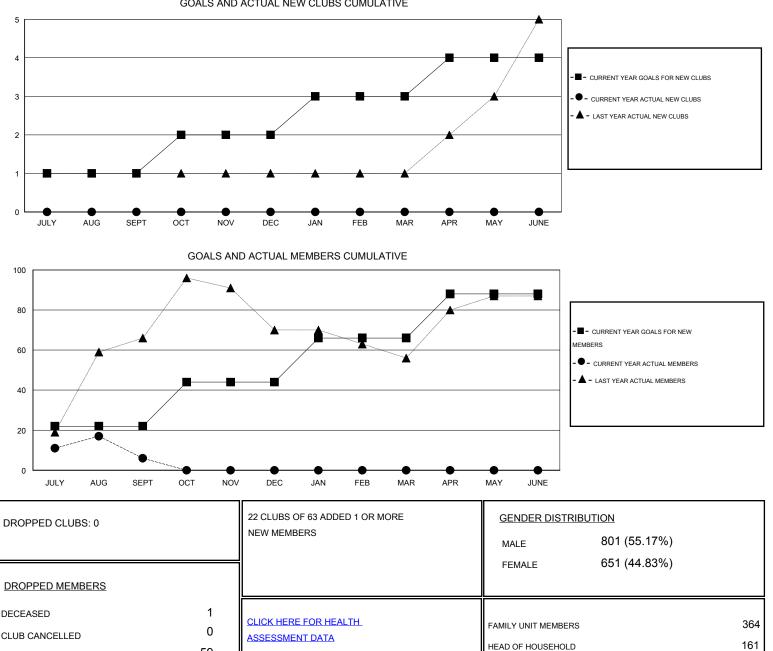

## Wong

| GMT: (                | MT: Gary Wong LOCATION CALIFORNIA |                  |           |                  |                  |                       |                    |                                     |                    | GMT CA 1         |
|-----------------------|-----------------------------------|------------------|-----------|------------------|------------------|-----------------------|--------------------|-------------------------------------|--------------------|------------------|
| Clubs                 |                                   |                  |           |                  |                  | Members               |                    |                                     |                    |                  |
| RESULTS FOR 2015-2016 |                                   |                  |           |                  |                  | RESULTS FOR 2015-2016 |                    |                                     |                    |                  |
| QUARTEF               | 2                                 | NEW CLUB<br>GOAL | NEW CLUBS | DROPPED<br>CLUBS | NET<br>GAIN/LOSS | QUARTER               | NEW MEMBER<br>GOAL | CHARTER AND<br>NEW MEMBERS<br>ADDED | DROPPED<br>MEMBERS | NET<br>GAIN/LOSS |
| JULY/AUG/             | /SEPT                             | 1                | 0         | 0                | 0                | JULY/AUG/SEPT         | 22                 | 66                                  | 60                 | 6                |
| OCT/NOV/              | DEC                               | 1                | 0         | 0                | 0                | OCT/NOV/DEC           | 22                 | 0                                   | 0                  | 0                |
| JAN/FEB/M             | IAR                               | 1                | 0         | 0                | 0                | JAN/FEB/MAR           | 22                 | 0                                   | 0                  | 0                |
| APR/MAY/J             | JUNE                              | 1                | 0         | 0                | 0                | APR/MAY/JUNE          | 22                 | 0                                   | 0                  | 0                |

## GOALS AND ACTUAL NEW CLUBS CUMULATIVE

MBR0181

OTHER

TOTAL

59

60

203

NON-HEAD OF HOUSEHOLD